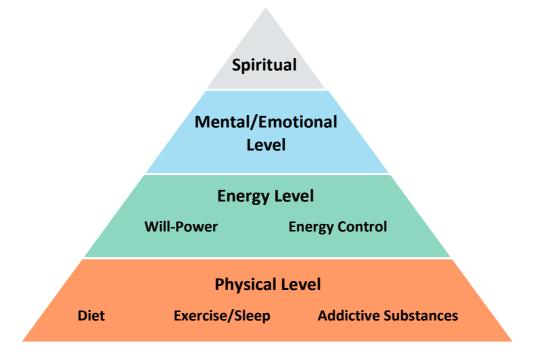

## The Integrated Life

This assignment is to help you look closely at life patterns and habits in a broader, more integrated way. There are four levels: Physical, Energy, Mental/Emotional, and Spiritual.

| Consider the changes you would like to make for each of these areas: |
|----------------------------------------------------------------------|
| Diet:                                                                |
|                                                                      |
| Exercise:                                                            |
|                                                                      |
| Sleep:                                                               |
|                                                                      |
| Use of Addictive Substances:                                         |

Will-Power:

General

Ability to rise to challenges Energization, regularity and intensity Mind, upward directed thinking: Mental Influencers; books, media, internet, etc. Friends and company you keep **Emotions:** General ability to control reactive nature Reactivity when under stress **Spiritual Practices**: Meditation Time Depth Attunement in general Attuning your will to God and Gurus will **Devotional practices** 